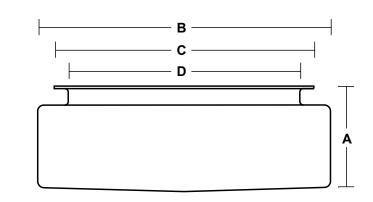

## DIMENSIONS

| Series & Size | Α            | В      | С       | D        |
|---------------|--------------|--------|---------|----------|
| LENS-1081     | Discontinued |        |         |          |
| LENS-1111     | 2.375"       | 11.00" | 9.875"  | 9.375"   |
| LENS-1141     | 2.75"        | 14.00" | 12.625" | 12.0625" |
| LENS-1191     | 3.50"        | 19.00" | 16.875" | 16.00"   |

Dimensions should be confirmed via review or a product sample. Above Drawing and Dimensions Chart is for reference only.