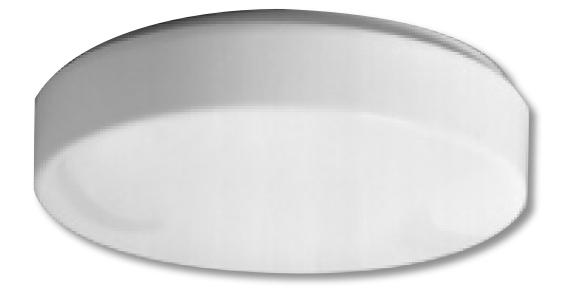

## **MOLDED CIRCLINE DIFFUSERS Drum Series**

**11" DIAMETER** 14"DIAMETER **19" DIAMETER** 

MATERIAL AND FINISH WHITE ACRYLIC

APPLICATIONS **COMMERCIAL & RESIDENTIAL** INSTALLATIONS

**DESCRIPTION** This drum diffuser family utilizes a circular drum design to give designers maximum light output in a classic shape. The diffusers are suitable for either ceiling or wall mounts in commercial, residential, or hospitality applications.

The classic drum design has been used in lighting for over 40 years. Now designers can use this time-proven design with energy efficient LED lamps.