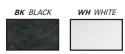

### CALL FOR PHOTOMETRIC INFORMATION

| ITEM # | LENS                                                 | LIGHT SOURCE                                                          | сст          | COLOR                | OPTIONS      |
|--------|------------------------------------------------------|-----------------------------------------------------------------------|--------------|----------------------|--------------|
| 2085   | ACRYLIC                                              | E26 MEDIUM BASE                                                       | С-4К<br>W-3К | BK-Black<br>WH-White | PC-Photocell |
|        | C-Clear Glacier<br>B-Clear Beveled<br>L-Opal Beveled | (1) 60W MAX Medium Base<br><b>LE26</b> -9.5W 800Im (E26 LED Lamp) + * |              |                      |              |
|        |                                                      | 120V LIGHTWAVE LED                                                    |              |                      |              |
|        |                                                      | LR12-13W 1000lm 80CRI ★<br>LT12-12W 1040lm 90CRI                      |              |                      |              |