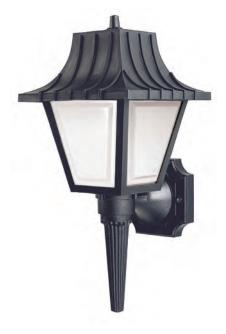

# OUTDOOR WALL FIXTURE 2085

Lens

eveled Lens

### **OUTDOOR DECORATIVE MARLEX®**

Wave Lighting's 208S adds a welcoming look to any outdoor space. Wave Lighting's 208S is designed for wall applications and mounting hardware is included. Options include photocell.

## SPECIFICATIONS

- Black or White
- Mounting Hardware Included
- Clear or Opal Acrylic Diffuser Options
- Wall Mount Only
- Minimum Starting Temp -20°F
- UL Listed for Wet Locations
- Composite Construction