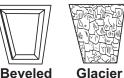

### CALL FOR PHOTOMETRIC INFORMATION

| ITEM # | LENS                                                 | LIGHT SOURCE                                                          | сст          | COLOR                | OPTIONS      |
|--------|------------------------------------------------------|-----------------------------------------------------------------------|--------------|----------------------|--------------|
| 2085   | ACRYLIC                                              | E26 MEDIUM BASE                                                       | С-4К<br>W-3К | BK-Black<br>WH-White | PC-Photocell |
|        | C-Clear Glacier<br>B-Clear Beveled<br>L-Opal Beveled | (1) 60W MAX Medium Base<br><b>LE26</b> -9.5W 800Im (E26 LED Lamp) + * |              |                      |              |
|        |                                                      | 120V LIGHTWAVE LED                                                    |              |                      |              |
|        |                                                      | LR12-13W 1000lm 80CRI ★<br>LT12-12W 1040lm 90CRI                      |              |                      |              |