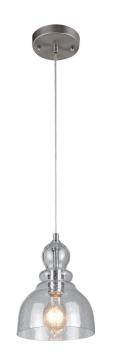

## Item Number 6100700

Mini Pendant Brushed Nickel Finish Clear Seeded Glass

### Specifications

- Height: 8.50"
- Diameter: 7"
- Adjustable Cord: 50" max.
- Use (1) Medium (E26) Base Lamp, 60 Watt Maximum

Fiona