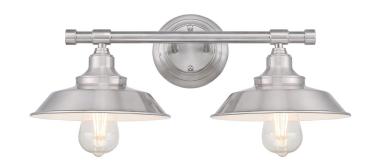

## SPECIFICATION SHEET

Item Number 6110300

Iron Hill

2 Light Wall Fixture Brushed Nickel Finish

## **Specifications**

Height: 7.75"Width: 19.75"Extends: 9.75"

• Back Plate: D: 5.13"

Use (2) Medium (E26) Base Lamps,

60 Watt Maximum