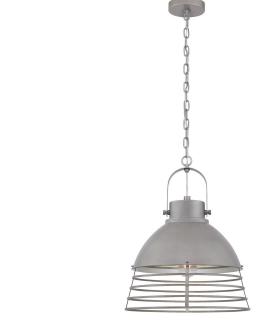

# Item Number 6111000

Ciara

Pendant Industrial Steel Finish

### **Specifications**

Height: 20.50"Diameter: 16"Chain: 36"

• Adjustable Cord: 60" max.

Use (1) Medium (E26) Base Lamp,
60 Watt Maximum