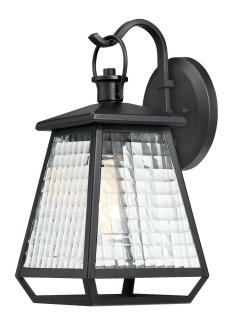

## Item Number 6112700

Wall Fixture Textured Black Finish Clear Waffle Glass

#### Specifications

- Height: 14.75"
- Width: 7.25"
- Extends: 8.25"
- Height from Center of Outlet Box: 4.88"
- Back Plate: D: 5.98"
- Use (1) Medium (E26) Base Lamp, 60 Watt Maximum

Aurelie