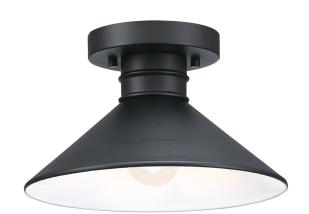

## **SPECIFICATION SHEET**

Item Number 6112900

**Watts Creek** 

11 in. 1 Light Semi-Flush Textured Black Finish

## **Specifications**

- Height: 6.50"Diameter: 11"
- Use (1) Medium (E26) Base Lamp,
  60 Watt Maximum