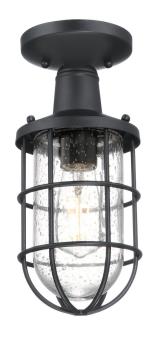

## SPECIFICATION SHEET

Item Number 6113100

5 in. 1 Light Semi-Flush Textured Black Finish Clear Seeded Glass

## Specifications

Height: 12.25"Diameter: 5.25"

• Use (1) Medium (E26) Base Lamp,

60 Watt Maximum