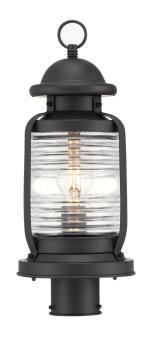

## SPECIFICATION SHEET

Item Number 6113300

Post-Top Fixture Weathered Bronze Finish Clear Glass

### **Specifications**

Height: 18.50"Diameter: 7.75"

Use (1) Medium (E26) Base Lamp,
60 Watt Maximum

# Weatherby