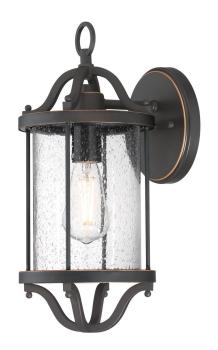

## SPECIFICATION SHEET

Item Number 6113500

Isabelle

Wall Fixture Oil Rubbed Bronze Finish with Highlights Clear Seeded Glass

## Specifications

Height: 16.75"Width: 7.50"Extends: 8.75"

• Height from Center of Outlet Box: 5.50"

• Back Plate: D: 6.50"

• Use (1) Medium (E26) Base Lamp,

60 Watt Maximum