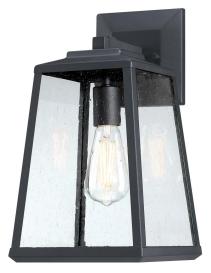

## Ashdale

Wall Fixture Textured Black Finish Clear Seeded Glass

#### Specifications

- Height: 15"
- Width: 8"
- Extends: 8.50"
- Height from Center of Outlet Box: 2.80"
- Back Plate: H: 5.59" W: 5.31"
- Use (1) Medium (E26) Base Lamp, 60 Watt Maximum