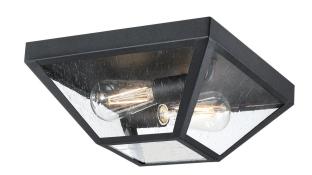

## SPECIFICATION SHEET

Item Number 6114300

Wyndham

12 in. 2 Light Flush Textured Black Finish Clear Seeded Glass

## **Specifications**

Height: 5.50"Square: 12"

Use (2) Medium (E26) Base Lamps,
60 Watt Maximum