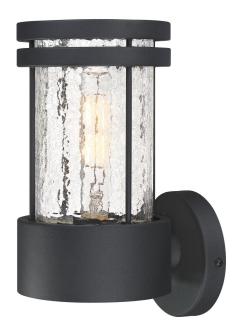

## SPECIFICATION SHEET

Item Number 6114600

Mosley

Wall Fixture Textured Black Finish Clear Crackle Glass

## **Specifications**

Height: 11.75"Width: 6"

• Extends: 7.25"

• Height from Center of Outlet Box: 9.25"

• Back Plate: D: 5"

Use (1) Medium (E26) Base Lamp,

60 Watt Maximum