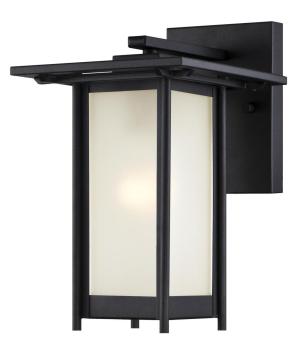

## Item Number 6203800

Wall Fixture Textured Black Finish Frosted Glass

### Specifications

- Height: 11.25"
- Width: 7"
- Extends: 8.75"
- Height from Center of Outlet Box: 3.15"
- Back Plate: H: 6.30" W: 4.57"
- Use (1) Medium (E26) Base Lamp, 60 Watt Maximum

Clarissa