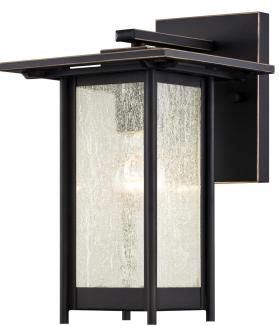

## SPECIFICATION SHEET

Clarissa

Item Number 6203900

Wall Fixture Oil Rubbed Bronze Finish with
Highlights Clear Seeded Glass

## Specifications

Height: 11.25"Width: 7"

• Extends: 8.75"

• Height from Center of Outlet Box: 3.15"

• Back Plate: H: 6.30" W: 4.57"

Use (1) Medium (E26) Base Lamp,

60 Watt Maximum