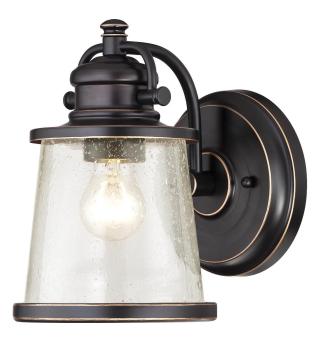

# Emma Jane

Wall Fixture Amber Bronze Finish with Highlights Clear Seeded Glass

### Specifications

- Height: 10"
- Width: 6.75"
- Extends: 8.75"
- Height from Center of Outlet Box: 5.43"
- Back Plate: D: 6.38"
- Use (1) Medium (E26) Base Lamp, 60 Watt Maximum