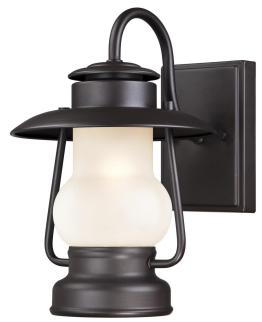

## SPECIFICATION SHEET

Item Number 6204200

Wall Fixture Weathered Bronze Finish Frosted Glass

## **Specifications**

Height: 11.25"Width: 7.75"Extends: 9.75"

• Height from Center of Outlet Box: 4.72"

• Back Plate: H: 5.98" W: 4.49"

Use (1) Medium (E26) Base Lamp,

60 Watt Maximum

Santa Fe