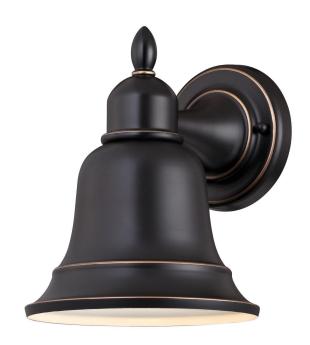

## SPECIFICATION SHEET

Item Number 6204300

Wall Fixture Amber Bronze Finish with Highlights

## **Specifications**

Height: 9.50"Width: 7.50"Extends: 8.75"

• Height from Center of Outlet Box: 3.11"

• Back Plate: D: 4.88"

Use (1) Medium (E26) Base Lamp,

60 Watt Maximum