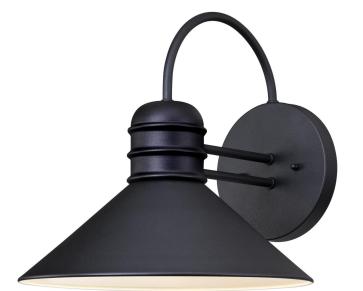

# SPECIFICATION SHEET

Item Number 6204400

Wall Fixture Textured Black Finish

## **Watts Creek**

#### **Specifications**

Height: 11"Width: 11"

• Extends: 12.50"

• Height from Center of Outlet Box: 6.14"

• Back Plate: D: 5.71"

• Use (1) Medium (E26) Base Lamp,

60 Watt Maximum