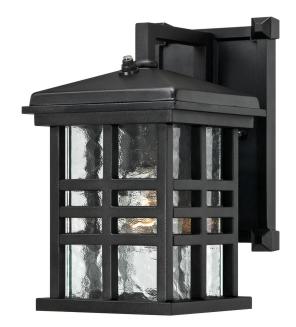

# Caliste

Wall Fixture with Dusk to Dawn Sensor Textured Black Finish Clear Water Glass

#### Specifications

- Height: 10"
- Width: 6"
- Extends: 7.75"
- Height from Center of Outlet Box: 4"
- Back Plate: H: 8" W: 5"
- Use (1) Medium (E26) Base Lamp, 60 Watt Maximum