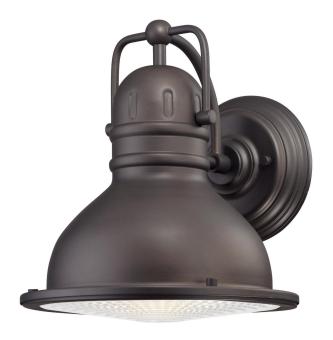

## SPECIFICATION SHEET

Item Number 6204600

LED Wall Fixture Oil Rubbed Bronze Finish Frosted Prismatic Lens

### **Specifications**

Height: 11.50"Width: 10.75"Extends: 11.50"

• Height from Center of Outlet Box: 5.08"

• Back Plate: D: 6.18"

Includes 9 Watt Integrated LED

Hours: 20000Life (years)\*: 18.2Fixture Lumens: 640

• Kelvin: 2700

• Equivalent Incandescent Wattage: 40W