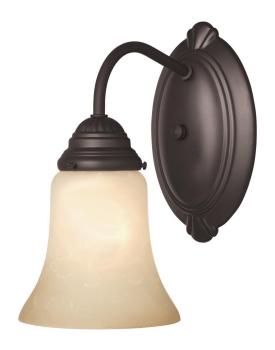

## **SPECIFICATION SHEET**

Item Number 6223800

1 Light Wall Fixture Oil Rubbed Bronze Finish Aged Alabaster Glass

## **Specifications**

Height: 9"Width: 5.25"Extends: 8"

Height from Center of Outlet Box: 6"

• Back Plate: H: 7.38" W: 4.63"

• Use (1) Medium (E26) Base Lamp,

60 Watt Maximum

Can be installed up or down