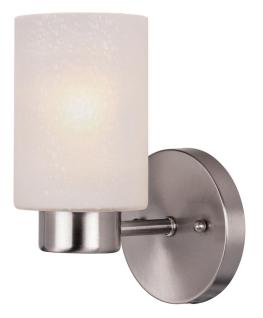

## SPECIFICATION SHEET

Item Number 6227800

1 Light Wall Fixture Brushed Nickel Finish Frosted Seeded Glass

## Sylvestre

Height: 8.25"Width: 4.75"Extends: 6.25"

• Height from Center of Outlet Box: 5.88"

• Back Plate: H: 4.75" W: 4.75"

• Use (1) Medium (E26) Base Lamp,

60 Watt Maximum

Can be installed up or down