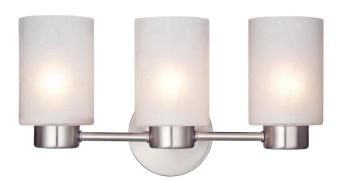

## SPECIFICATION SHEET

Item Number 6227900

**Sylvestre** 

3 Light Wall Fixture Brushed Nickel Finish Frosted Seeded Glass

## **Specifications**

Height: 8.25"Width: 15.75"Extends: 6.25"

• Height from Center of Outlet Box: 5.88"

• Back Plate: D: 4.75"

• Use (3) Medium (E26) Base Lamps,

60 Watt Maximum

Can be installed up or down