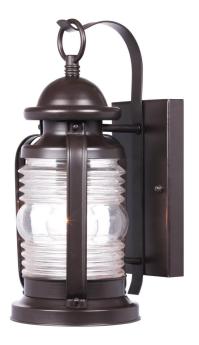

## Item Number 6230100

Wall Fixture Weathered Bronze Finish Clear Glass

#### Specifications

- Height: 12.75"
- Width: 6"
- Extends: 7.50"
- Height from Center of Outlet Box: 7.25"
- Back Plate: H: 7.88" W: 4.38"
- Use (1) Medium (E26) Base Lamp, 60 Watt Maximum