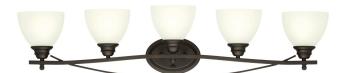

## SPECIFICATION SHEET

Item Number 6303600

**Elvaston** 

5 Light Wall Fixture Oil Rubbed Bronze Finish Frosted Glass

## **Specifications**

Height: 9.25"Width: 39"

• Extends: 7.50"

• Back Plate: H: 4.92" W: 7.32"

• Use (5) Medium (E26) Base Lamps,

60 Watt Maximum

Can be installed up or down