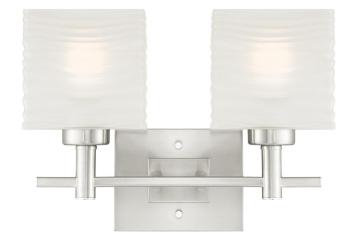

## SPECIFICATION SHEET

Item Number 6303900

**Alexander** 

2 Light Wall Fixture Brushed Nickel Finish Rippled White Glazed Glass

## **Specifications**

Height: 11.25"Width: 15.25"Extends: 6"

• Back Plate: H: 5.31" W: 6.69"

Use (2) Medium (E26) Base Lamps,
60 Watt Maximum

• Can be installed up or down