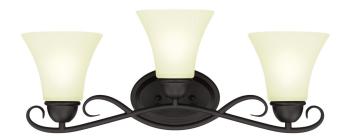

## SPECIFICATION SHEET

Item Number 6306900

**Dunmore** 

3 Light Wall Fixture Oil Rubbed Bronze Finish Frosted Glass

## **Specifications**

Height: 9.50"Width: 23.50"Extends: 7.50"

• Back Plate: H: 4.92" W: 7.32"

• Use (3) Medium (E26) Base Lamps,

60 Watt Maximum

Can be installed up or down