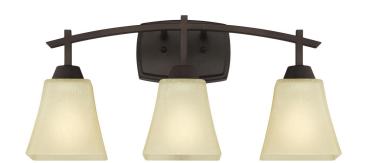

## SPECIFICATION SHEET

Item Number 6307500

Midori

3 Light Wall Fixture Oil Rubbed Bronze Finish Amber Linen Glass

## **Specifications**

Height: 10"Width: 20.75"Extends: 7"

• Back Plate: H: 4.53" W: 6.69"

• Use (3) Medium (E26) Base Lamps,

60 Watt Maximum

Can be installed up or down