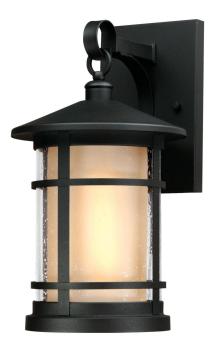

## Item Number 6312400

Wall Fixture Textured Black Finish Amber Frosted and Clear Seeded Glass

### Specifications

- Height: 14"
- Width: 7"
- Extends: 8.75"
- Height from Center of Outlet Box: 4.25"
- Back Plate: H: 8.46" W: 5.51"
- Use (1) Medium (E26) Base Lamp, 60 Watt Maximum

Albright