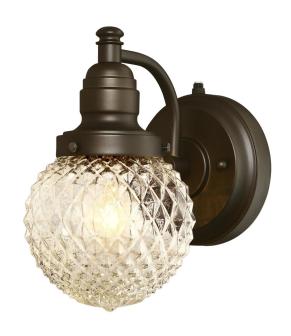

# Item Number 6313700

Wall Fixture with Dusk to Dawn Sensor Oil Rubbed Bronze Finish Clear Diamond Cut Glass

#### **Specifications**

Height: 9.50"Width: 6.75"Extends: 8.75"

• Height from Center of Outlet Box: 4.65"

• Back Plate: D: 5"

Use (1) Medium (E26) Base Lamp,

60 Watt Maximum