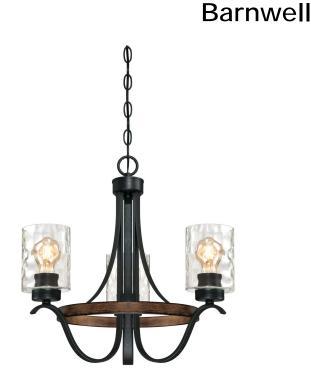

## Item Number 6331800

3 Light Chandelier Textured Iron and Barnwood Finish Clear Hammered Glass

### Specifications

- Height: 18.50"
- Diameter: 19"
- Chain: 36"
- Adjustable Cord: 60" max.
- Use (3) Medium (E26) Base Lamps, 60 Watt Maximum