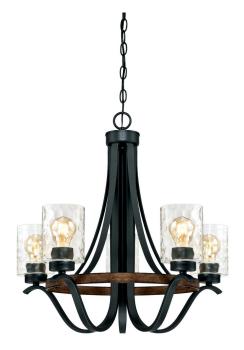

## SPECIFICATION SHEET

Item Number 6331900

5 Light Chandelier Textured Iron and Barnwood Finish Clear Hammered Glass

## Specifications

Height: 23.25"Diameter: 23.50"

• Chain: 36"

• Adjustable Cord: 60" max.

Use (5) Medium (E26) Base Lamps,

60 Watt Maximum