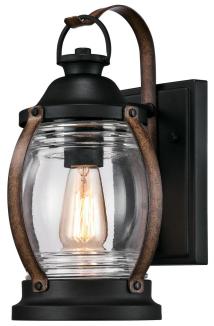

## SPECIFICATION SHEET

Item Number 6335100

Wall Fixture Textured Black and Barnwood Finish Clear Glass

## **Specifications**

Height: 12.25"Width: 7.50"Extends: 8.50"

• Height from Center of Outlet Box: 5.24"

• Back Plate: H: 7.40" W: 4.56"

Use (1) Medium (E26) Base Lamp,

60W Maximum