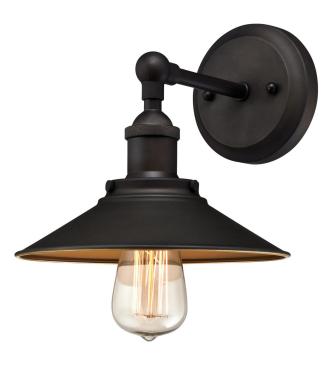

## Item Number 6335500

1 Light Wall Fixture Oil Rubbed Bronze Finish

## Specifications

- Height: 8.50"
- Width: 9"
- Extends: 10.50"
- Height from Center of Outlet Box: 2.50"
- Back Plate: D: 5"
- Use (1) Medium (E26) Base Lamp, 60 Watt Maximum
- Can be installed up or down