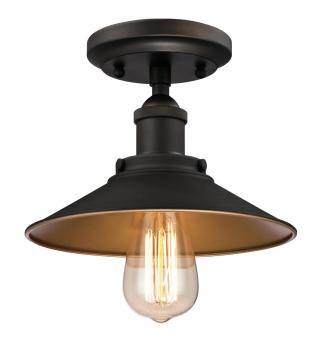

## SPECIFICATION SHEET

Item Number 6336000

Louis

9 in. 1 Light Semi-Flush Oil Rubbed Bronze Finish

## **Specifications**

- Height: 7"Diameter: 9"
- Use (1) Medium (E26) Base Lamp,
  60 Watt Maximum