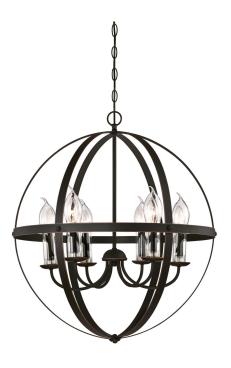

## SPECIFICATION SHEET

Item Number 6339000

6 Light Chandelier Oil Rubbed Bronze with Highlights Clear Glass Candle Covers

## **Specifications**

Height: 27"Diameter: 24"Chain: 36"

• Adjustable Cord: 60" max.

• Use (6) Candelabra (E12) Base Lamps,

40 Watt Maximum

Shade/Glass Thread: 1.57"

# Stella Mira