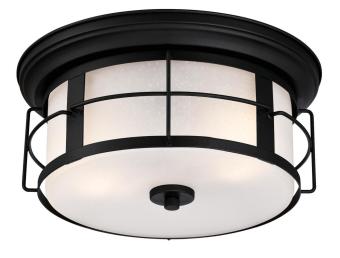

# Orwell

13 in. 2 Light Flush Textured Black Finish Frosted Seeded Glass

#### Specifications

- Height: 6"
- Diameter: 13"
- Use (2) Medium (E26) Base Lamps, 60 Watt Maximum