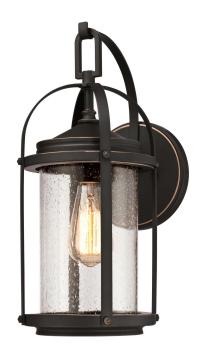

# SPECIFICATION SHEET

Item Number 6339300

Wall Fixture Oil Rubbed Bronze Finish with Highlights Clear Seeded Glass

## **Specifications**

Height: 17"Width: 7.25"Extends: 10"

• Height from Center of Outlet Box: 7.91"

• Back Plate: D: 6.49"

Use (1) Medium (E26) Base Lamp,

60W Maximum

## Grandview