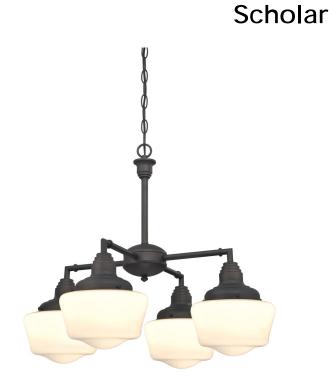

## Item Number 6342000

4 Light Chandelier/Semi-Flush Oil Rubbed Bronze Finish White Opal Glass

#### Specifications

- Height: 20"
- Diameter: 23.75"
- Chain: 36"
- Adjustable Cord: 60" max.
- Use (4) Medium (E26) Base Lamps, 60 Watt Maximum

Dual Mounting Option Available