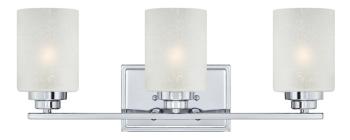

# Hansen

3 Light Wall Fixture Chrome Finish White Linen Glass

### Specifications

- Height: 7.75"
- Width: 19.75"
- Extends: 6.50"
- Back Plate: H: 4.57" W: 6.50"
- Use (3) Medium (E26) Base Lamps, 60 Watt Maximum
- Can be installed up or down