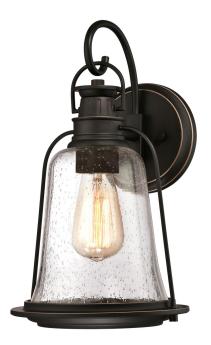

## Item Number 6349100

Wall Fixture Oil Rubbed Bronze Finish with Highlights Clear Seeded Glass

#### Specifications

- Height: 14.50"
- Width: 8.25"
- Extends: 9.25"
- Height from Center of Outlet Box: 5.43"
- Back Plate: D: 5.62"
- Use (1) Medium (E26) Base Lamp, 60W Maximum

**Brynn** 