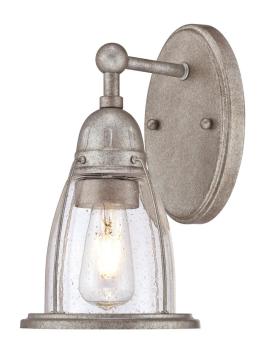

## SPECIFICATION SHEET

Item Number 6351000

1 Light Wall Fixture Weathered Steel Finish Clear Seeded Glass

## **Specifications**

Height: 10.50"Width: 6"

• Extends: 7"

• Back Plate: H: 6.92" W: 4.48"

• Use (1) Medium (E26) Base Lamp,

60 Watt Maximum

Can be installed up or down