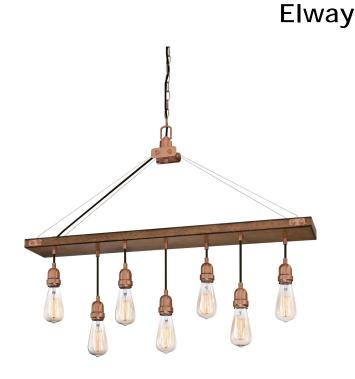

## Item Number 6351400

7 Light Chandelier Barnwood Finish with Washed Copper Accents

#### Specifications

- Height: 29.25"
- Width: 36"
- Depth: 6.75"
- Chain: 36"
- Adjustable Cord: 60" max.
- Use (7) Medium (E26) Base Lamps, 60 Watt Maximum