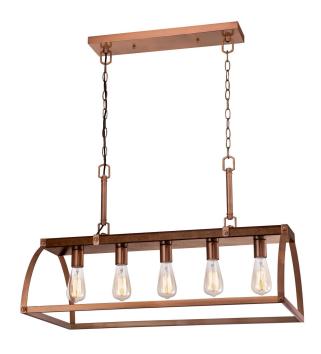

## SPECIFICATION SHEET

Item Number 6351600

5 Light Chandelier Barnwood Finish with Washed Copper Accents

## **Specifications**

Height: 20.25"Width: 31.50"Depth: 17.50"Chain: 36"

• Adjustable Cord: 60" max.

• Use (5) Medium (E26) Base Lamps,

60 Watt Maximum