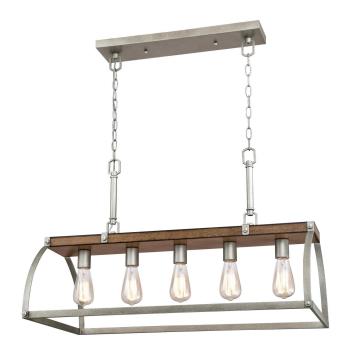

## Item Number 6351700

5 Light Chandelier Barnwood Finish with Galvanized Steel Accents

#### Specifications

- Height: 20.25"
- Width: 31.50"
- Depth: 17.50"
- Chain: 36"
- Adjustable Cord: 60" max.
- Use (5) Medium (E26) Base Lamps, 60 Watt Maximum