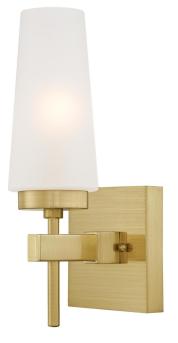

## Item Number 6353000

1 Light Wall Fixture Champagne Brass Finish Frosted Glass

#### Specifications

- Height: 13.75"
- Width: 5.50"
- Extends: 6"
- Back Plate: H: 5.51" W: 5.51"
- Use (1) Candelabra (E12) Base Lamp, 60 Watt Maximum