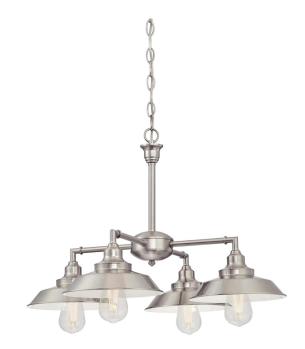

## **SPECIFICATION SHEET**

Item Number 6354500

Iron Hill

4 Light Chandelier/Semi-Flush Brushed Nickel Finish

## **Specifications**

Height: 16.25"Diameter: 25.25"

• Chain: 36"

• Adjustable Cord: 60" max.

Use (4) Medium (E26) Base Lamps,
60 Watt Maximum