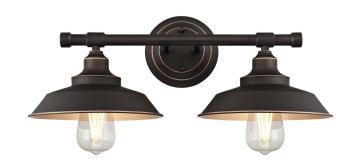

## SPECIFICATION SHEET

Item Number 6354800

Iron Hill

2 Light Wall Fixture Oil Rubbed Bronze Finish with Highlights

## **Specifications**

Height: 7.75"Width: 19.75"Extends: 9.75"

• Back Plate: D: 5.13"

Use (2) Medium (E26) Base Lamps,
60 Watt Maximum

Can be installed up or down