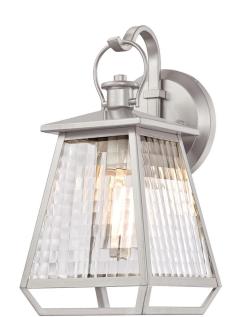

## SPECIFICATION SHEET

**Aurelie** 

Item Number 6357500

Wall Fixture Nickel Luster Finish Clear Waffle Glass

## **Specifications**

Height: 14.75"Width: 7.25"Extends: 8.25"

• Height from Center of Outlet Box: 4.88"

• Back Plate: D: 5.98"

Use (1) Medium (E26) Base Lamp,

60 Watt Maximum